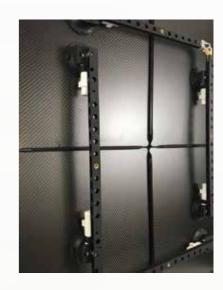

## Allows for large X-ray images to be taken with a single trip downrange

The WMDTech Mosaic System is a versatile 9-panel system allowing for large X-rays with a single trip downrange. The system utilizes a rail and suction cup system allowing the user to quickly dispatch the Mosaic System right out of the Pelican Case. High quality annodized railing system allows for a rigid, sturdy and self aligning platform reliable during most situations.

#### COMPONENTS

- (9) Snap-On Light Tight Image Panel Covers
- (5) Locking "Legs" w/Suction Cup Locks at 90 & 180 degrees
- (9) Carbon Fiber Backing Boards