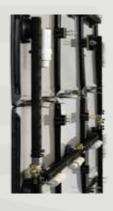

#### COMPONENTS

- (9) Snap-On Light Tight Image Panel Covers
- (5) Locking "Legs" w/Suction Cup Locks at 90 & 180 degrees
- (9) Carbon Fiber Backing Boards