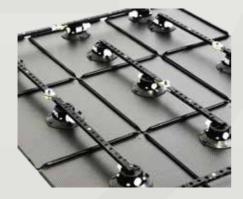

## Allows for large X-ray images to be taken with a single trip downrange

The WMDTech Mosaic System is a versatile 9-panel system allowing for large X-rays with a single trip downrange. The system utilizes a rail and suction cup system allowing the user to quickly dispatch the Mosaic System right out of the Pelican Case. High quality annodized railing system allows for a rigid, sturdy and self aligning platform reliable during most situations.

#### COMPONENTS

- (9) Snap-On Light Tight Image Panel Covers
- (5) Locking "Legs" w/Suction Cup Locks at 90 & 180 degrees
- (9) Carbon Fiber Backing Boards